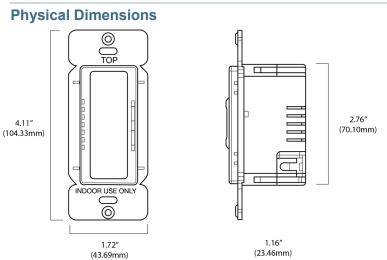

## Summary

Type:

1-Button Wall Controller

Input Voltage | Power Consumption: 120-277 VAC, 50/60Hz I Max 1.5W

Mounting:

Standard wall box

Max Bluetooth Range<sup>1</sup>: 30ft (9.14m)

Operating Temperature: 0° to 55°C