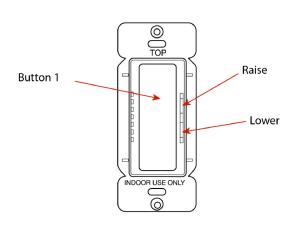

## **Wireless Manual Control**

#### Button 1 for On/Off:

Short press - OFF

Short press - AUTO/ON

Auto = Resume automatic control; turns on the automatic settings for luminaires (defined by the settings profile).

#### For dimming:

Raise Toggle

Lower Toggle