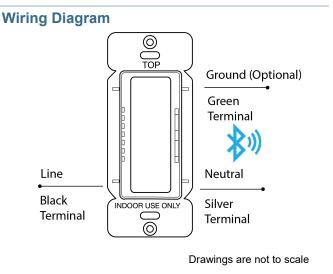

# **Applications**

mwConnect's 1-Button Bluetooth mesh wall controller (PSC-DM-WS-100-BLE-SR) wirelessly communicates with other Bluetooth mesh network devices to provide scene and light level control to lighting in the space. It can be installed in a standard 1-gang wall box.

End users can then program length of time delays, fade time, and other settings using these design and commissioning tools.

The PSC-DM-WS-100-BLE-SR controls all of the lights in a specific zone. The unit also functions as a dimmer to override the pre-configured occupancy sensor settings.