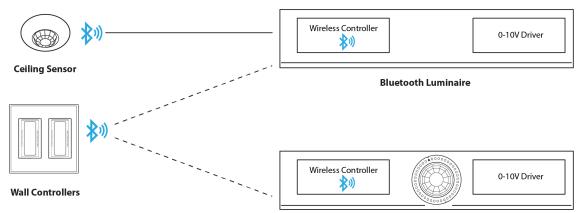

# **Examples**

**Bluetooth Luminaire with Integral Sensor** 

## **Wireless Manual Control**